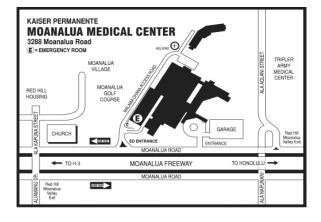

3288 Moanalua Rd. Honolulu, HI 96819

**Clinic Hours:** Hours may vary by department Open 24/7