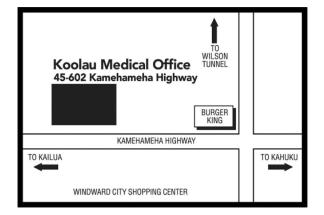

### Koolau Medical Office | Oahu

45-602 Kamehameha Hwy. Kaneohe, HI 96744

**Clinic Hours:** *Hours may vary by department* Mon, Tue, Wed, Thu, Fri: 8:00 am - 5:00 pm Sat, Sun: Closed