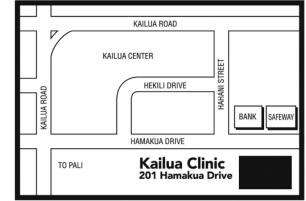

### Kailua Clinic | Oahu

201 Hamakua Dr. Kailua, HI 96734

**Clinic Hours:** *Hours may vary by department* Mon, Tue, Wed, Thu, Fri: 8:00 am - 5:00 pm Sat, Sun: Closed