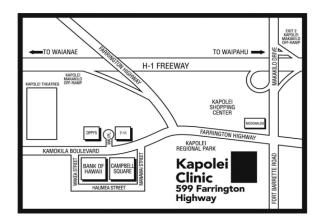

### Kapolei Clinic | Oahu

599 Farrington Hwy. Kapolei, HI 96707

**Clinic Hours:** *Hours may vary by department* Mon, Tue, Wed, Thu, Fri: 8:00 am - 4:30 pm Sat, Sun: Closed