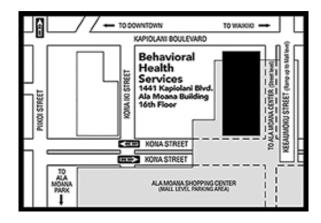

### **Behavioral Health Services | Oahu**

1441 Kapiolani Blvd., Suite 1600 Honolulu, HI 96814

**Clinic Hours:** *Hours may vary by department* Mon, Tue, Wed, Thu, Fri: 7:30 am - 5:00 pm Sat, Sun: Closed