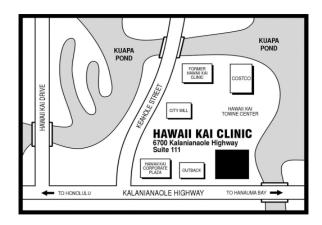

### Hawaii Kai Clinic | Oahu

6700 Kalanianaole Hwy., Ste. 111 Honolulu, HI 96825

**Clinic Hours:** *Hours may vary by department* Mon, Tue, Wed, Thu, Fri: 8:00 am - 5:00 pm Sat, Sun: Closed