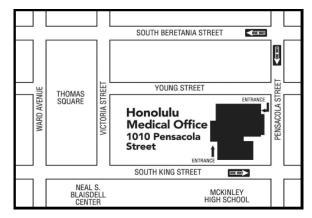

#### **Pediatrics**

**Patrice M.L. Tim Sing, MD** | PCP | Gender: Female | Board Certification: American Board of Internal Medicine & American Board of Pediatrics | *I'm accepting new patients.* 

1010 Pensacola St. Honolulu, HI 96814