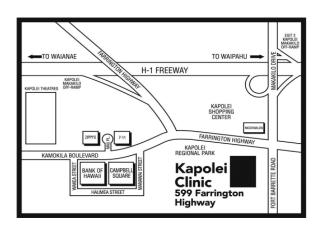

# Kapolei Clinic | Oahu

599 Farrington Hwy. Kapolei, HI 96707

Clinic Hours: Hours may vary by department Mon, Tue, Wed, Thu, Fri: 8:00 am - 5:00 pm

Sat, Sun: Closed