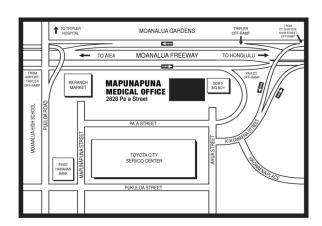

2828 Pa'a St. Honolulu, HI 96819

Clinic Hours: Hours may vary by department Mon, Tue, Wed, Thu, Fri: 8:00 am - 5:00 pm

Sat, Sun: Closed