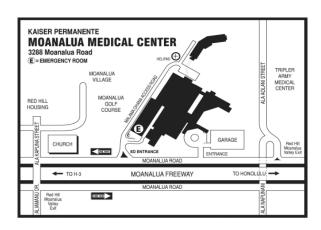

3288 Moanalua Rd. Honolulu, HI 96819

Clinic Hours: Hours may vary by department

Open 24/7