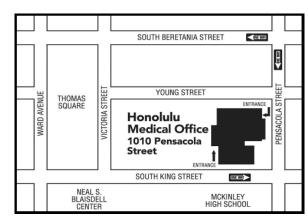

## **Pediatrics**

**Patrice M.L. Tim Sing, MD** | PCP | Gender: Female | Board Certification: American Board of Internal Medicine & American Board of Pediatrics | *I'm accepting new patients*.

1010 Pensacola St. Honolulu, HI 96814