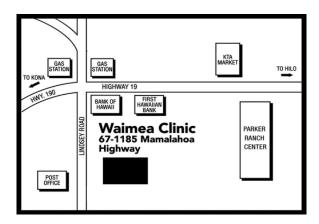

# Kahuku Clinic | Oahu

56-700 Kamehameha Hwy. Kahuku, HI 96731

Clinic Hours: Hours may vary by department Mon, Tue, Wed, Thu, Fri: 8:30 am - 5:00 pm

Sat, Sun: Closed