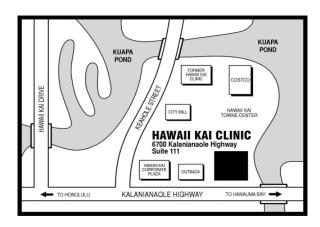

# Hawaii Kai Clinic | Oahu

6700 Kalanianaole Hwy., Ste. 111 Honolulu, HI 96825

Clinic Hours: Hours may vary by department Mon, Tue, Wed, Thu, Fri: 8:00 am - 5:00 pm

Sat, Sun: Closed