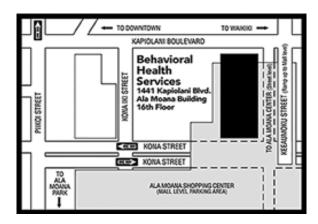

# **Behavioral Health Services | Oahu**

1441 Kapiolani Blvd., Suite 1600 Honolulu, HI 96814

Clinic Hours: Hours may vary by department Mon, Tue, Wed, Thu, Fri: 8:00 am - 5:00 pm

Sat, Sun: Closed