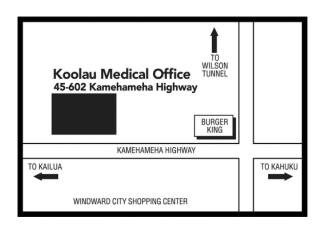

# Koolau Medical Office | Oahu

45-602 Kamehameha Hwy. Kaneohe, HI 96744

Clinic Hours: Hours may vary by department Mon, Tue, Wed, Thu, Fri: 8:00 am - 5:00 pm

Sat, Sun: Closed