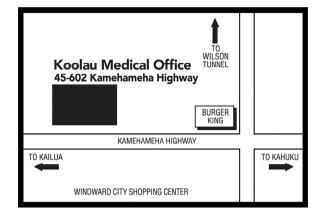

## Koolau Medical Office | Oahu

45-602 Kamehameha Hwy. Kaneohe, HI 96744

**Clinic Hours:** *Hours may vary by department* Mon, Tue, Wed, Thu, Fri: 8:00 am - 5:00 pm Sat, Sun: Closed