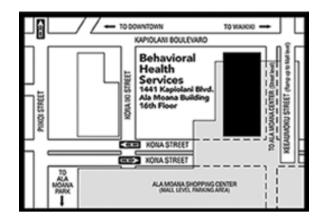

## **Behavioral Health Services | Oahu**

1441 Kapiolani Blvd., Suite 1600 Honolulu, HI 96814

**Clinic Hours:** *Hours may vary by department* Mon, Tue, Wed, Thu, Fri: 7:30 am - 5:00 pm Sat, Sun: Closed