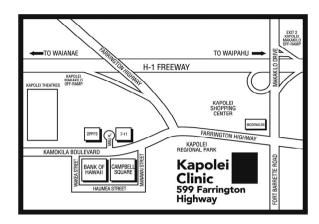

## Kapolei Clinic | Oahu

599 Farrington Hwy. Kapolei, HI 96707

**Clinic Hours:** *Hours may vary by department* Mon, Tue, Wed, Thu, Fri: 8:00 am - 4:30 pm Sat, Sun: Closed