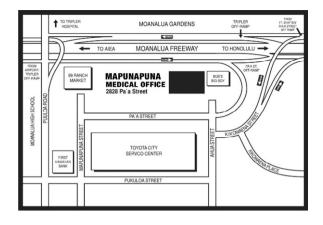

2828 Pa'a St. Honolulu, HI 96819

**Clinic Hours:** *Hours may vary by department* Mon, Tue, Wed, Thu, Fri: 7:00 am - 5:00 pm Sat, Sun: Closed