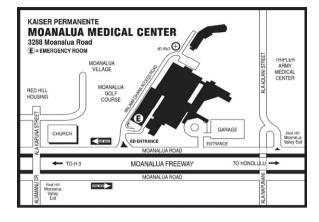

3288 Moanalua Rd. Honolulu, HI 96819

**Clinic Hours:** Hours may vary by department Open 24/7